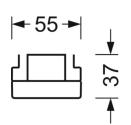

# **MECHANICS**

| Housing colour         | traffic white RAL 9016                             |
|------------------------|----------------------------------------------------|
| Dimensions (LxWxH/DxH) | 2299mm x 55mm x 37mm                               |
| Weight (net)           | 2.45kg                                             |
| Type of installation   | Mounting rail system installation, Light structure |

## **DEEP-LINK**

https://www.regiolux.de/en/article/19530027020

| Dimensions |         |        |  |
|------------|---------|--------|--|
| L          | 2299 mm | Length |  |
| В          | 55 mm   | Width  |  |
| Н          | 37 mm   | Height |  |