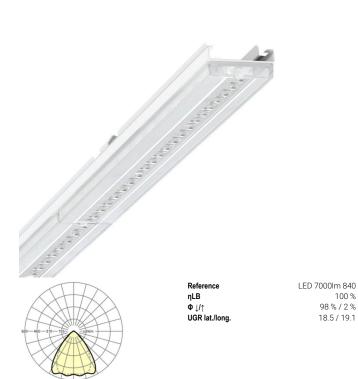

100 % 98 % / 2 %

18.5 / 19.1

Device mount - Central.Line.Optic - direct narrow/wide distribution - visually continuous

Device mount made of a galvanised, profiled steel sheet; surface coated with polyester resin. Tool-free attachment with design-integrated pressure caps guarantee protection against theft and dismantling. Housing colour traffic white RAL 9016; Direct, wide-beam light distribution using the Central.Line.Optic made of PMMA plastic. The lens optics ensure absolute ease of assembly and are simple to maintain thanks to the easily cleaned surface. The compact 1-row arrangement of the lenses ensures that the dots merge into a line with a homogeneous appearance in the object. Electrical connection by means of a fixed, 5-pin, quick-fit plug connector and a free choice of phases. Integrated guide for fast contacting, With 3h emergency lighting battery; Luminaire status by visible status LED in luminaire (NL-B3); Luminous flux in emergency light mode 921 lm. They are exchangeable, permit modernisation and reliably prolong the service life of the overall system.

# LIGHTING TECHNOLOGY

| Placement                                     | LED, Colour            |
|-----------------------------------------------|------------------------|
|                                               | rendering/Light colour |
|                                               | CRI ≥ 80 / 4000K       |
| Colour tolerance (MacAdam)                    | 3SDCM                  |
| Nominal luminous flux                         | 6850lm                 |
| Nominal luminous flux-emergency lighting mode | 921lm                  |
| LED service life                              | 50000h L80/B10 (Tq     |
|                                               | 35°C), 70000h L80/B50  |
|                                               | (Tq 35°C), 100000h     |
|                                               | L80/B50 (Tq 30°C)      |
| Luminaire luminous efficiency                 | 192lm/W                |
| Beam angle                                    | 80° (C0) / 75 ° (C90)  |
| UGR lat./long.                                | 18.5 / 19.1            |
|                                               |                        |